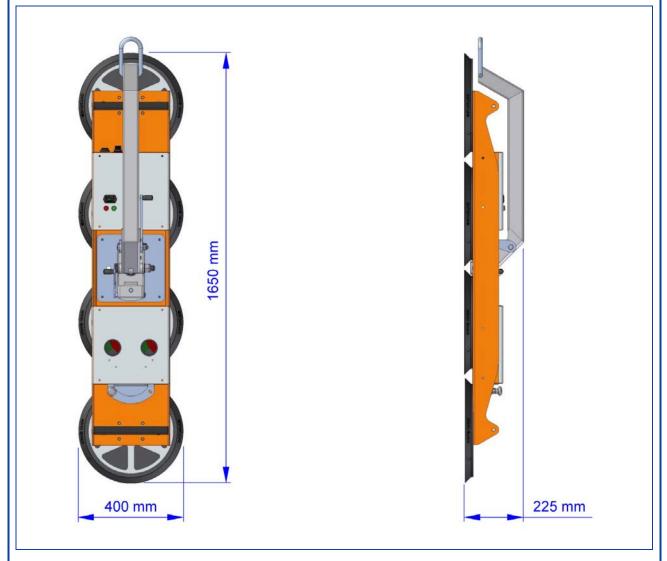

## Battery Vacuum Lifter VL L400

Developed for construction site use within the EU according to EN 13155

#### for lifting and transporting narrow, long strips

#### Description

- increased safety via 2 independent vacuum circuits
- each vacuum circuit is equipped with a vacuum tank with non-return valve, vacuum switch and control vacuum meter
- 2 completely closed vacuum circuits prevent loss of vacuum at power failure
- acoustic signal indicates insufficient vacuum
- turning device and locking every 90°
- tilting device (0° until 90°) lock in vertical position
- maximum structural depth 250 mm
- including protective hoods for the suction cups, to protect them when not in use

#### Operation

tilting

ON/OFF directly at the device
 SUCTION/RELEASE via hand valve at the device
 turning hand lever

**Suspension:** crane eye at the carrying frame

hand lever

Load capacity: 400 kg
Colour: orange / partly galvanised

| suitable for lifting                                                      | l          |                                                                                                           |
|---------------------------------------------------------------------------|------------|-----------------------------------------------------------------------------------------------------------|
| material properties                                                       |            | gas-tight                                                                                                 |
| surface                                                                   |            | smooth                                                                                                    |
| e.g.                                                                      |            | glass panes, sealed units, window and curtain walling elements, plastic and ceramic plates, coated boards |
| suction cup type                                                          |            | W400                                                                                                      |
| diameter in action approx. mm                                             |            | 400                                                                                                       |
| quality of suction cups                                                   |            | black rubber abrasion possible                                                                            |
| number of suction cups                                                    |            | 2 x 2                                                                                                     |
| safe working load<br>on smooth and clea<br>surface<br>at -0.65 bar vacuur | an         |                                                                                                           |
| at EC sites                                                               | kg         | 400                                                                                                       |
| outer distance of                                                         |            |                                                                                                           |
| cups                                                                      | approx. mm | 1650 x 400                                                                                                |
| dead weight                                                               | approx. kg | 45                                                                                                        |
| distribution voltage                                                      |            |                                                                                                           |
| charger for battery                                                       |            | 100 - 240 V / 47/63 Hz / 1 phase                                                                          |
| Item No.: VL L400                                                         |            |                                                                                                           |
| Accessories on request                                                    |            |                                                                                                           |
| Item No.: opt-AbB-HV                                                      |            | blow-off function for quicker release of the vacuum lifter                                                |
| Item No.: ZB-TK-L400                                                      |            | transport-box with rolls for Vacuum Lifter VL L400                                                        |