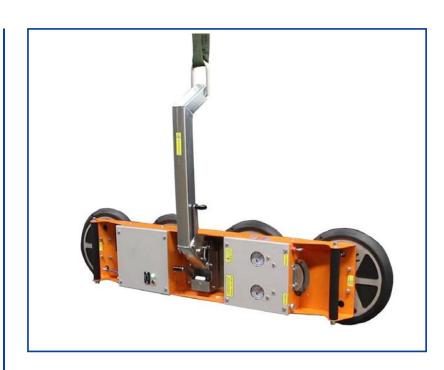

#### Description

- increased safety via 2 independent vacuum circuits
- each vacuum circuit is equipped with a vacuum tank with non-return valve, vacuum switch and control vacuum meter
- 2 completely closed vacuum circuits prevent loss of vacuum at power failure
- acoustic signal indicates insufficient vacuum
- turning device and locking every 90°
- tilting device (0° until 90°) lock in vertical position
- maximum structural depth 250 mm
- including protective hoods for the suction cups, to protect them when not in use

#### Operation

tilting

ON/OFF directly at the device
 SUCTION/RELEASE via hand valve at the device
 turning hand lever

**Suspension:** crane eye at the carrying frame

hand lever

Load capacity: 400 kg
Colour: orange / partly galvanised

| suitable for lifting                                                      | l          |                                                                                                           |
|---------------------------------------------------------------------------|------------|-----------------------------------------------------------------------------------------------------------|
| material properties                                                       |            | gas-tight                                                                                                 |
| surface                                                                   |            | smooth                                                                                                    |
| e.g.                                                                      |            | glass panes, sealed units, window and curtain walling elements, plastic and ceramic plates, coated boards |
| suction cup type                                                          |            | W400                                                                                                      |
| diameter in action approx. mm                                             |            | 400                                                                                                       |
| quality of suction cups                                                   |            | black rubber abrasion possible                                                                            |
| number of suction cups                                                    |            | 2 x 2                                                                                                     |
| safe working load<br>on smooth and clea<br>surface<br>at -0.65 bar vacuur | an         |                                                                                                           |
| at EC sites                                                               | kg         | 400                                                                                                       |
| outer distance of                                                         |            |                                                                                                           |
| cups                                                                      | approx. mm | 1650 x 400                                                                                                |
| dead weight                                                               | approx. kg | 45                                                                                                        |
| distribution voltage                                                      |            |                                                                                                           |
| charger for battery                                                       |            | 100 - 240 V / 47/63 Hz / 1 phase                                                                          |
| Item No.: VL L400                                                         |            |                                                                                                           |
| Accessories on request                                                    |            |                                                                                                           |
| Item No.: opt-AbB-HV                                                      |            | blow-off function for quicker release of the vacuum lifter                                                |
| Item No.: ZB-TK-L400                                                      |            | transport-box with rolls for Vacuum Lifter VL L400                                                        |