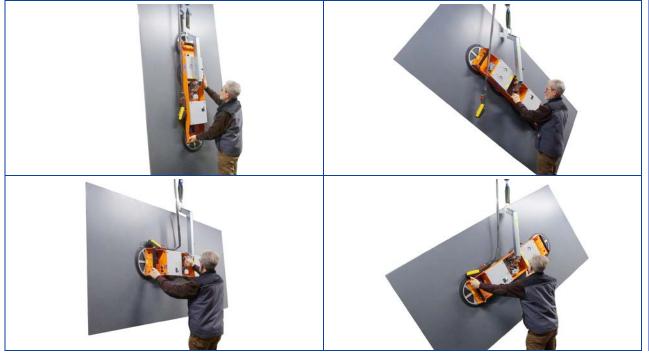

#### Description

- increased safety via 2 independent vacuum circuits
- each vacuum circuit is equipped with a vacuum tank with non-return valve, vacuum switch and control vacuum meter
- 2 completely closed vacuum circuits prevent loss of vacuum at power failure
- acoustic signal indicates insufficient vacuum
- turning device and locking every 90°
- tilting device (0° until 90°) lock in vertical position
- maximum structural depth 250 mm
- including protective hoods for the suction cups, to protect them when not in use

#### Operation

tilting

ON/OFF directly at the device
 SUCTION/RELEASE via hand valve at the device
 turning hand lever

**Suspension:** crane eye at the carrying frame

hand lever

Load capacity: 400 kg
Colour: orange / partly galvanised