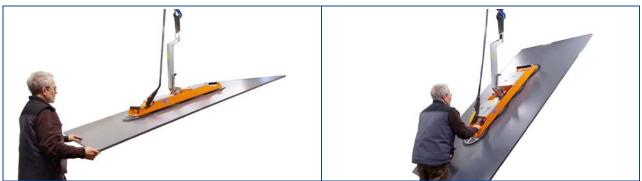

#### for lifting and transporting narrow, long strips

#### Description

- increased safety via 2 independent vacuum circuits
- each vacuum circuit is equipped with a vacuum tank with non-return valve, vacuum switch and control vacuum meter
- 2 completely closed vacuum circuits prevent loss of vacuum at power failure
- acoustic signal indicates insufficient vacuum
- turning device and locking every 90°
- tilting device (0° until 90°) lock in vertical position
- maximum structural depth 250 mm
- including protective hoods for the suction cups, to protect them when not in use