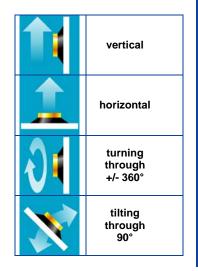

#### Description

- increased safety via 2 independent vacuum circuits
- each vacuum circuit is equipped with a vacuum tank with non-return valve, vacuum switch and control vacuum meter
- 2 completely closed vacuum circuits prevent loss of vacuum at power failure
- acoustic signal indicates insufficient vacuum
- turning device and locking every 90°
- tilting device (0° until 90°) lock in vertical position
- maximum structural depth 250 mm
- including protective hoods for the suction cups, to protect them when not in use

#### Operation

tilting

ON/OFF directly at the device
 SUCTION/RELEASE via hand valve at the device
 turning hand lever

**Suspension:** crane eye at the carrying frame

hand lever

Load capacity: 400 kg
Colour: orange / partly galvanised