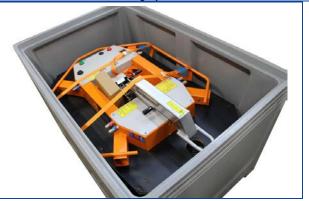

#### Description

- increased safety via 2 independent vacuum circuits
- each vacuum circuit is equipped with a vacuum tank with non-return valve, vacuum switch and control vacuum meter
- 2 completely closed vacuum circuits prevent loss of vacuum at power failure
- acoustic signal indicates insufficient vacuum
- turning device and locking every 90°
- tilting device (0° until 90°) lock in vertical position
- maximum structural depth approx. 215 mm
- extendible at maximum by 4 extensions
- all suction cups can be locked and removed individually
- including protective hoods for the suction cups, to protect them when not in use