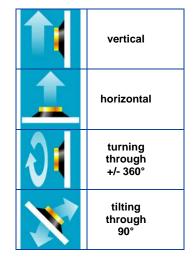

#### Description

- increased safety via 2 independent vacuum circuits
- each vacuum circuit is equipped with a vacuum tank with non-return valve, vacuum switch and control vacuum meter
- 2 completely closed vacuum circuits prevent loss of vacuum at power failure
- acoustic signal indicates insufficient vacuum
- turning device and locking every 90°
- tilting device (0° until 90°) lock in vertical position
- maximum structural depth approx. 215 mm
- extendible at maximum by 4 extensions
- all suction cups can be locked and removed individually
- including protective hoods for the suction cups, to protect them when not in use

#### Operation

- ON/OFF
- SUCTION/RELEASE
  - turning
- tilting

Suspension: Load capacity : Colour: directly at the device SE via hand valve at the device hand lever hand lever

> crane eye at the carrying frame **maximum 800 kg** orange / partly galvanised