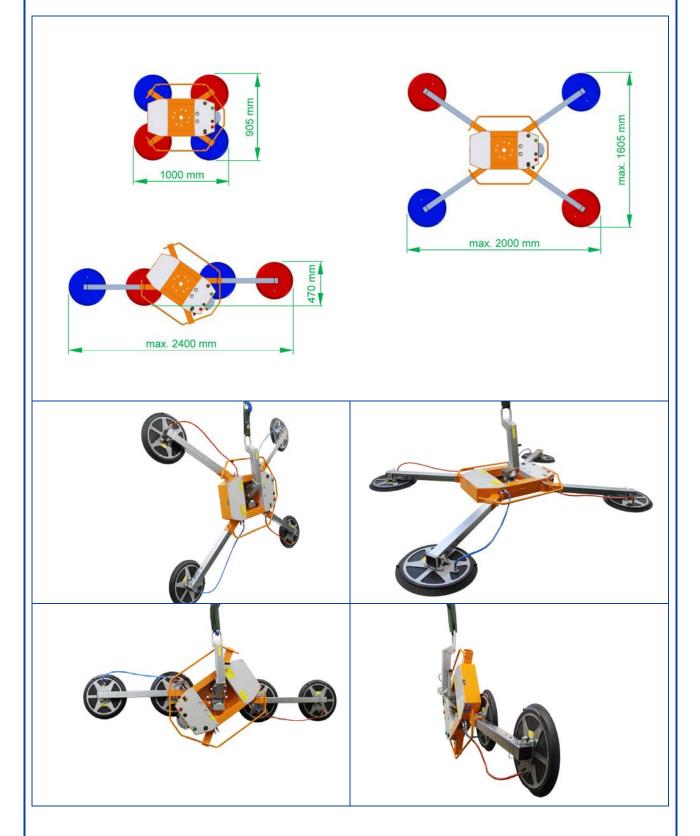

|  |
|                                                                            |                                                                                                           | • •                                             | ter VL 800                 |  |
| Item No.: opthydAbsZ                                                       | suspension bar with hydrau                                                                                | sport Trolley for Vacuum Life                   | ter VL 800                 |  |





VL 800\_GB.doc - 09.08.2023Address:Haendelweg 5 23556 Luebeck

Subject to modifications Germany Telephone: Telefax:

+49 451 47 00 8-0 +49 451 47 00 8-37

E-mail: Web:



# Vacuum Lifter VL 800 for 400 kg with 4 suction cups







# Vacuum Lifter VL 800 for 800 kg with 8 suction cups