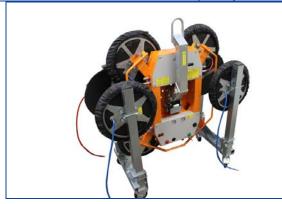

# Vacuum Lifter VL 800 for 800 kg with 8 suction cups

#### Description

- increased safety via 2 independent vacuum circuits
- each vacuum circuit is equipped with a vacuum tank with non-return valve, vacuum switch and control vacuum meter
- 2 completely closed vacuum circuits prevent loss of vacuum at power failure
- acoustic signal indicates insufficient vacuum
- turning device and locking every 90°
- tilting device (0° until 90°) lock in vertical position
- maximum structural depth approx. 215 mm
- extendible at maximum by 4 extensions
- all suction cups can be locked and removed individually
- including protective hoods for the suction cups, to protect them when not in use

#### Operation

- ON/OFF
- SUCTION/RELEASE
  - turning
- tilting

Suspension: Load capacity : Colour: directly at the device SE via hand valve at the device hand lever hand lever

> crane eye at the carrying frame **maximum 800 kg** orange / partly galvanised