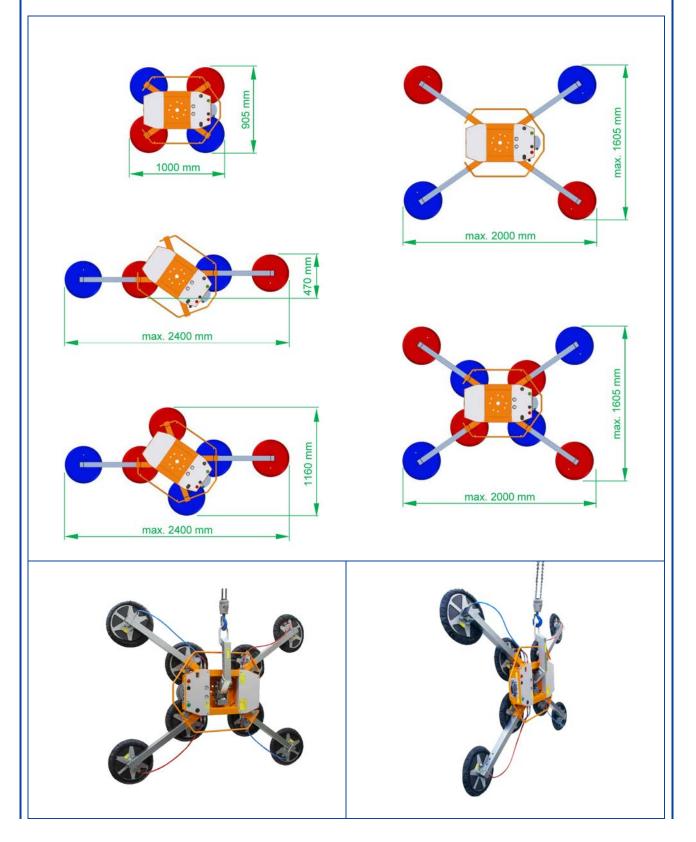

|                                                                                                           | • •                                             | ter VL 800                 |  |
| Item No.: opthydAbsZ                                                       | suspension bar with hydrau                                                                                | sport Trolley for Vacuum Life                   | ter VL 800                 |  |





VL 800\_GB.doc - 09.08.2023Address:Haendelweg 5 23556 Luebeck

Subject to modifications Germany Telephone: Telefax:

+49 451 47 00 8-0 +49 451 47 00 8-37

E-mail: Web:



# Vacuum Lifter VL 800 for 400 kg with 4 suction cups







# Vacuum Lifter VL 800 for 800 kg with 8 suction cups