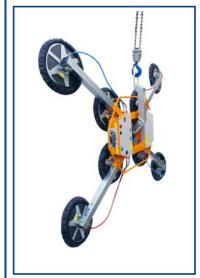

# Vacuum Lifter VL 800 for 400 kg with 4 suction cups

#### Description

- increased safety via 2 independent vacuum circuits
- each vacuum circuit is equipped with a vacuum tank with non-return valve, vacuum switch and control vacuum meter
- 2 completely closed vacuum circuits prevent loss of vacuum at power failure
- acoustic signal indicates insufficient vacuum
- turning device and locking every 90°
- tilting device (0° until 90°) lock in vertical position
- maximum structural depth approx. 215 mm
- extendible at maximum by 4 extensions
- all suction cups can be locked and removed individually
- including protective hoods for the suction cups, to protect them when not in use

#### Operation

- ON/OFF
- SUCTION/RELEASE
  - turning
- tilting

Suspension: Load capacity : Colour: directly at the device SE via hand valve at the device hand lever hand lever

> crane eye at the carrying frame **maximum 800 kg** orange / partly galvanised