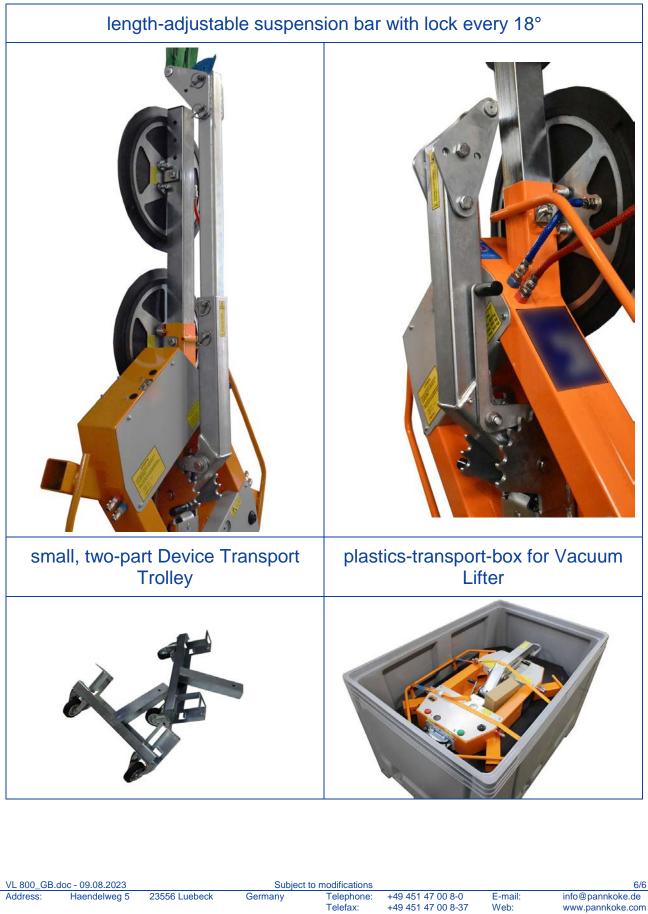

| material properties                                                        | gas-tight                                                                                                 |                                                 |                            |  |
|----------------------------------------------------------------------------|-----------------------------------------------------------------------------------------------------------|-------------------------------------------------|----------------------------|--|
| surface                                                                    | smooth                                                                                                    |                                                 |                            |  |
| e.g.                                                                       | glass panes, sealed units, window and curtain walling elements, plastic and ceramic plates, coated boards |                                                 |                            |  |
| suction cup type                                                           |                                                                                                           | W400                                            |                            |  |
| Diameter in action approx. mm                                              | 400                                                                                                       |                                                 |                            |  |
| quality of suction cups                                                    | black rubber                                                                                              |                                                 |                            |  |
|                                                                            | abrasion possible                                                                                         |                                                 |                            |  |
| number of suction cups                                                     | 2 x 2                                                                                                     | 2 x 3                                           | 2 x 4                      |  |
| safe working load<br>on smooth and clean<br>surface<br>at -0.65 bar vacuum |                                                                                                           |                                                 |                            |  |
| at EC sites kg                                                             | 400                                                                                                       | 600                                             | 800                        |  |
| outer distance of the suction<br>cups<br>minimum approx. mm                | 905 x 1000<br>470 x 2000<br>1605 x 2000                                                                   | 1160 x 2000<br>1605 x 2000                      | 1605 x 2000<br>1605 x 2000 |  |
| maximum approx. mm                                                         |                                                                                                           |                                                 |                            |  |
| dead weight approx. kg                                                     | 60                                                                                                        |                                                 | 90                         |  |
| distribution voltage<br>charger for battery                                | 10                                                                                                        | 0 - 240 V / 47/63 Hz / 1 pha                    | Se                         |  |
|                                                                            | control unit with manual valve control only                                                               |                                                 |                            |  |
| Item No.: VL 800                                                           |                                                                                                           | V2                                              | V4                         |  |
|                                                                            | control unit with radio remote control                                                                    |                                                 |                            |  |
| Item No.: VL 800…                                                          | FFB                                                                                                       | V2FFB                                           | V4FFB                      |  |
| Accessories on request                                                     |                                                                                                           |                                                 |                            |  |
| Item No.: opt-AbB-HV                                                       | blow-off function for quicker release of the vacuum lifter (manual valve control only)                    |                                                 |                            |  |
| Item No.: opt-AbB-FB                                                       | blow-off function for quicker release of the vacuum lifter (remote control only)                          |                                                 |                            |  |
|                                                                            | length-adjustable suspension bar with lock every 18°                                                      |                                                 |                            |  |
| Item No.: opt-IvsAufh                                                      |                                                                                                           | suspension bar with hydraulic lowering cylinder |                            |  |
| Item No.: opt-IvsAufh<br>Item No.: opthydAbsZ                              |                                                                                                           | lic lowering cylinder                           |                            |  |
|                                                                            |                                                                                                           | • •                                             | ter VL 800                 |  |
| Item No.: opthydAbsZ                                                       | suspension bar with hydrau                                                                                | sport Trolley for Vacuum Life                   | ter VL 800                 |  |