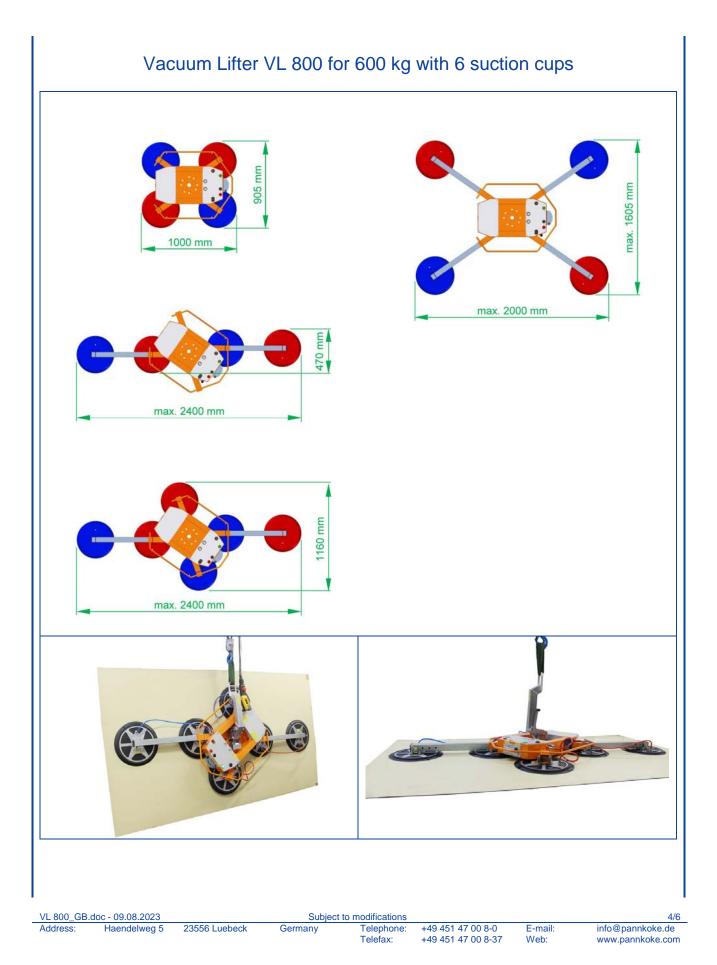

| material properties                                                        | gas-tight                                                                                                 |                                                 |                            |  |
|----------------------------------------------------------------------------|-----------------------------------------------------------------------------------------------------------|-------------------------------------------------|----------------------------|--|
| surface                                                                    | smooth                                                                                                    |                                                 |                            |  |
| e.g.                                                                       | glass panes, sealed units, window and curtain walling elements, plastic and ceramic plates, coated boards |                                                 |                            |  |
| suction cup type                                                           |                                                                                                           | W400                                            |                            |  |
| Diameter in action approx. mm                                              | 400                                                                                                       |                                                 |                            |  |
| quality of suction cups                                                    | black rubber                                                                                              |                                                 |                            |  |
|                                                                            | abrasion possible                                                                                         |                                                 |                            |  |
| number of suction cups                                                     | 2 x 2                                                                                                     | 2 x 3                                           | 2 x 4                      |  |
| safe working load<br>on smooth and clean<br>surface<br>at -0.65 bar vacuum |                                                                                                           |                                                 |                            |  |
| at EC sites kg                                                             | 400                                                                                                       | 600                                             | 800                        |  |
| outer distance of the suction<br>cups<br>minimum approx. mm                | 905 x 1000<br>470 x 2000<br>1605 x 2000                                                                   | 1160 x 2000<br>1605 x 2000                      | 1605 x 2000<br>1605 x 2000 |  |
| maximum approx. mm                                                         |                                                                                                           |                                                 |                            |  |
| dead weight approx. kg                                                     | 60                                                                                                        |                                                 | 90                         |  |
| distribution voltage<br>charger for battery                                | 10                                                                                                        | 0 - 240 V / 47/63 Hz / 1 pha                    | Se                         |  |
|                                                                            | control unit with manual valve control only                                                               |                                                 |                            |  |
| Item No.: VL 800                                                           |                                                                                                           | V2                                              | V4                         |  |
|                                                                            | control unit with radio remote control                                                                    |                                                 |                            |  |
| Item No.: VL 800…                                                          | FFB                                                                                                       | V2FFB                                           | V4FFB                      |  |
| Accessories on request                                                     |                                                                                                           |                                                 |                            |  |
| Item No.: opt-AbB-HV                                                       | blow-off function for quicker release of the vacuum lifter (manual valve control only)                    |                                                 |                            |  |
| Item No.: opt-AbB-FB                                                       | blow-off function for quicker release of the vacuum lifter (remote control only)                          |                                                 |                            |  |
|                                                                            | length-adjustable suspension bar with lock every 18°                                                      |                                                 |                            |  |
| Item No.: opt-IvsAufh                                                      |                                                                                                           | suspension bar with hydraulic lowering cylinder |                            |  |
| Item No.: opt-IvsAufh<br>Item No.: opthydAbsZ                              |                                                                                                           | lic lowering cylinder                           |                            |  |
|                                                                            |                                                                                                           | • •                                             | ter VL 800                 |  |
| Item No.: opthydAbsZ                                                       | suspension bar with hydrau                                                                                | sport Trolley for Vacuum Life                   | ter VL 800                 |  |