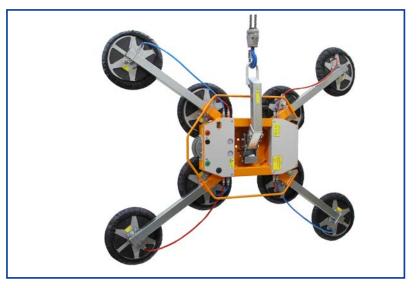

# Vacuum Lifter VL 800 for 800 kg with 8 suction cups

#### Description

- increased safety via 2 independent vacuum circuits
- each vacuum circuit is equipped with a vacuum tank with non-return valve, vacuum switch and control vacuum meter
- 2 completely closed vacuum circuits prevent loss of vacuum at power failure
- acoustic signal indicates insufficient vacuum
- turning device and locking every 90°
- tilting device (0° until 90°) lock in vertical position
- maximum structural depth approx. 215 mm
- extendible at maximum by 4 extensions
- all suction cups can be locked and removed individually
- including protective hoods for the suction cups, to protect them when not in use

#### Operation

- ON/OFF
- SUCTION/RELEASE
  - turning
- tilting

Suspension: Load capacity : Colour: directly at the device SE via hand valve at the device hand lever hand lever

> crane eye at the carrying frame **maximum 800 kg** orange / partly galvanised