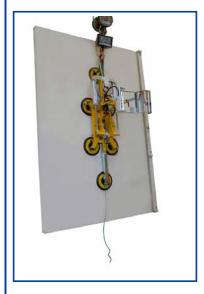

## Manipulation Device 7025-MDmS4/E

1-circuit vacuum lifting device according to EN 13155

## Description

- 1 circuit vacuum system
- the vacuum circuit has a vacuum tank with non-return valve, vacuum switch and control vacuum meter
- completely closed vacuum circuit prevents loss of vacuum at compressed air failure
- power failure monitoring system
- acoustic signal reports insufficient vacuum/drop in air pressure
- all suction cups lockable individually
- extendable at maximum by 4 extensions
- turning device with roller bearings and locking every 90°
- stepless tilting through 90° with pneumatic cylinder
- length adjustable operating handle
- holder for crane switch

## Operation

•

•

•

- ON/OFF
  - ON/OFF directly at the device SUCTION via a touch valve
  - RELEASE via two touch valves
  - TURNING tackle
  - TILTING via two touch valves
- Suspension:

Load capacity : Colour: crane eye at the carrying frame 350 kg / 400 kg yellow / partly zinked