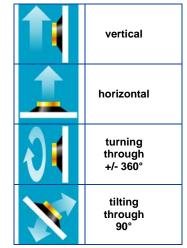

## Description

- 1 circuit vacuum system
- the vacuum circuit has a vacuum tank with non-return valve, vacuum switch and control vacuum meter
- completely closed vacuum circuit prevents loss of vacuum at compressed air failure
- power failure monitoring system
- acoustic signal reports insufficient vacuum/drop in air pressure
- all suction cups lockable individually
- extendable at maximum by 4 extensions
- turning device with roller bearings and locking every 90°
- stepless tilting through 90° with pneumatic cylinder
- length adjustable operating handle
- holder for crane switch

## Operation

•

•

•

- ON/OFF
  - ON/OFF directly at the device SUCTION via a touch valve
  - RELEASE via two touch valves
  - TURNING tackle
  - TILTING via two touch valves
- Suspension:

Load capacity : Colour: crane eye at the carrying frame 350 kg / 400 kg yellow / partly zinked