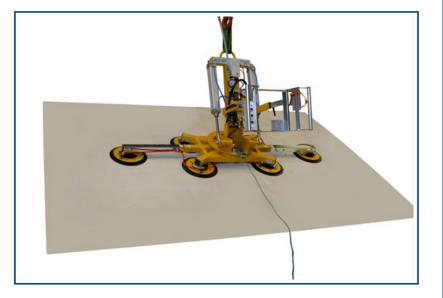

## Manipulation Device 7025-MDmS4/E

1-circuit vacuum lifting device according to EN 13155

## Description

- 1 circuit vacuum system
- the vacuum circuit has a vacuum tank with non-return valve, vacuum switch and control vacuum meter
- completely closed vacuum circuit prevents loss of vacuum at compressed air failure
- power failure monitoring system
- acoustic signal reports insufficient vacuum/drop in air pressure
- all suction cups lockable individually
- extendable at maximum by 4 extensions
- turning device with roller bearings and locking every 90°
- stepless tilting through 90° with pneumatic cylinder
- length adjustable operating handle
- holder for crane switch

## Operation

•

•

•

- ON/OFF
  - ON/OFF directly at the device SUCTION via a touch valve
  - RELEASE via two touch valves
  - TURNING tackle
  - TILTING via two touch valves
- Suspension:

Load capacity : Colour: crane eye at the carrying frame 350 kg / 400 kg yellow / partly zinked