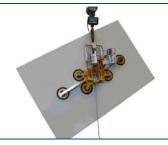

## Manipulation Device 7025-MDmS4/E

1-circuit vacuum lifting device according to EN 13155

## Description

- 1 circuit vacuum system
- the vacuum circuit has a vacuum tank with non-return valve, vacuum switch and control vacuum meter
- completely closed vacuum circuit prevents loss of vacuum at compressed air failure
- power failure monitoring system
- acoustic signal reports insufficient vacuum/drop in air pressure
- all suction cups lockable individually
- extendable at maximum by 4 extensions
- turning device with roller bearings and locking every 90°
- stepless tilting through 90° with pneumatic cylinder
- length adjustable operating handle
- holder for crane switch

## Vacuum generation

- via built-in suction jet (Venturi)
- for operation at least 6 bars compressed air are necessary optional air pressure switching
- optional quick-release function

## Operation

•

•

•

- ON/OFF
  - ON/OFF directly at the device SUCTION via a touch valve
  - RELEASE via two touch valves
  - TURNING tackle
  - TILTING via two touch valves
- Suspension:

Load capacity : Colour: crane eye at the carrying frame 350 kg / 400 kg yellow / partly zinked