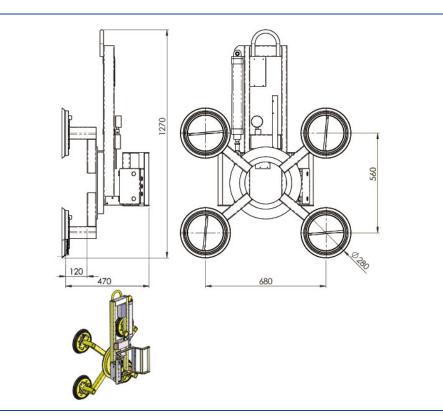

| Item No.: 7003-ASH5075                                       |                | spacer for suction cup holder - 50 mm or 75 mm more distance                                              |                            |
| Item No.: 7003-ASH5075                                       |                | spacer for suction cup holder - 50 mm o                                                                   | r 75 mm more distance      |





 7025-MD4E\_GB\_.doc - 25.09.2016

 Address:
 Haendelweg 5
 23556 Luebeck

Subject to modifications Germany Telephone: Telefax:

+49 451 47 00 8-0 +49 451 47 00 8-37 E-mail: Web:

2/6 info@pannkoke.de www.pannkoke.com



# Manipulation Device 7025-MD4/E with suction cups 388 and 2 extensions

3/6





# Manipulation Device 7025-MD4/E in a custom version



# Manipulation Device 7025-MD4/E in a custom version





Web: