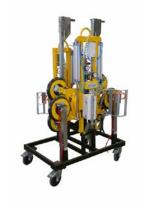

## **Manipulation Device** 7025-MD4/E

1-circuit vacuum lifting device according to EN 13155

### Description

- 1 circuit vacuum system
- the vacuum circuit has a vacuum tank with non-return valve, vacuum • switch and control vacuum meter
- completely closed vacuum circuit prevents loss of vacuum at compressed air failure
- power failure monitoring system
- acoustic signal ٠
- reports insufficient vacuum/drop in air pressure
- all suction cups lockable individually ٠
- extendable at maximum by 4 extensions
- stepless turning through 90° with pneumatic cylinder
- height-adjustable operating handle •
- holder for crane switch .

### Vacuum generation

- via built-in suction jet (Venturi) ٠ for operation at least 6 bars compressed air are necessary
- optional air pressure switching
- optional quick-release function •

### Operation

RELEASE

TURNING

Suspension:

Colour:

Load capacity :

•

•

•

- ON/OFF directly at the device SUCTION
  - via a touch valve
  - via two touch valves
  - via two touch valves

crane eye at the carrying frame 350 kg / 500 kg yellow / partly zinked

7025-MD4E\_GB\_.doc - 25.09.2016