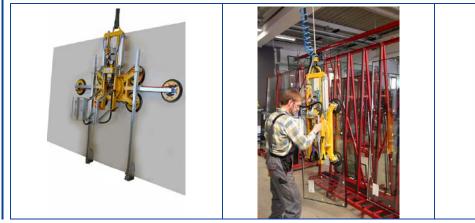

# Manipulation Device 7025-MD4/E in a custom version

# Manipulation Device 7025-MD4/E in a custom version

Web: