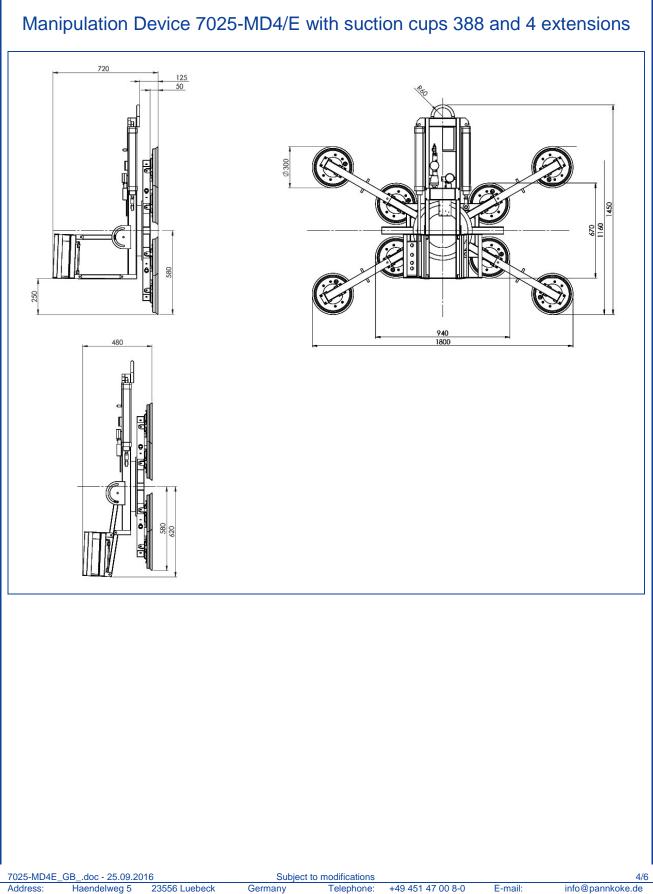

| material properties                                          |                | gas-tight                                                                                                 |                            |
|--------------------------------------------------------------|----------------|-----------------------------------------------------------------------------------------------------------|----------------------------|
| · · ·                                                        |                |                                                                                                           |                            |
| surface<br>e. g.                                             |                | smooth                                                                                                    |                            |
|                                                              |                | glass panes, sealed units, window and curtain walling elements, plastic and ceramic plates, coated boards |                            |
| suction cup type                                             |                | 488-K                                                                                                     | 388                        |
| diameter in action appro                                     | x. mm          | 350                                                                                                       | 300                        |
| quality of suction cups                                      |                | rubber red                                                                                                | black rubber               |
|                                                              |                | abrasion possible                                                                                         | abrasion possible          |
|                                                              |                | up to 80° C heat resistant                                                                                | up to 80° C heat resistant |
|                                                              |                | from 3 mm glass thickness                                                                                 | from 4 mm glass thickness  |
| number of suction cups                                       |                | 4                                                                                                         | 4                          |
| safe working load                                            |                |                                                                                                           |                            |
| on smooth and clean                                          |                |                                                                                                           |                            |
| surface                                                      |                |                                                                                                           |                            |
| at 60 % vacuum                                               |                |                                                                                                           |                            |
| in-company                                                   | kg             | 500                                                                                                       | 350                        |
| outer distance of the suction                                | on             |                                                                                                           |                            |
| cups                                                         |                | 970 x 710                                                                                                 | 920 x 660                  |
|                                                              | x. mm          | 2050 x 710                                                                                                | 2000 x 600                 |
| with 2 extensions approx. mm<br>with 4 extensions approx. mm |                | 1850 x 1210                                                                                               | 1800 x 1160                |
|                                                              | rox. kg        | 1030 x 1210                                                                                               | 1000 x 1100                |
| air pressure connection                                      | ол. к <u>у</u> | 8                                                                                                         | mm                         |
| Item No.: 7025-MD4/E                                         |                | 488 388                                                                                                   |                            |
| Item No.: 7023-WD4/L                                         |                | 400                                                                                                       | 500                        |
| Accessories on request                                       |                |                                                                                                           |                            |
| Item No.: OPT-DLSpar                                         |                | air pressure saving switching – saves approx. 50% of the air pressure consumption                         |                            |
| Item No.: OPT-SLF                                            |                | quick-release function – with full pressure supply                                                        |                            |
| Item No.: OPT-388TR                                          |                | device equipped with : mark-free suction cups for coated glass                                            |                            |
| Item No.: OPT-388K                                           |                | device equipped with : softer suction cup for thinner glass                                               |                            |
| Item No.: 7003-MD4-2                                         |                | set extensions (lengthwise – 2 pieces)                                                                    |                            |
| Item No.: 7003-MD4-4                                         |                | set extensions (diagonal – 4 pieces)                                                                      |                            |
| Item No.: 7003-ASH5075                                       |                | spacer for suction cup holder - 50 mm or 75 mm more distance                                              |                            |
| Item No.: 7003-ASH5075                                       |                | spacer for suction cup holder - 50 mm o                                                                   | r 75 mm more distance      |