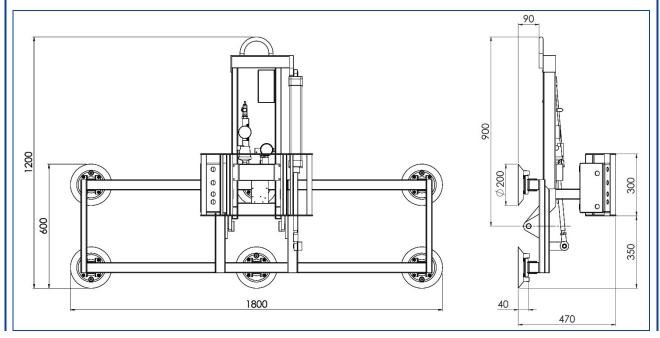

|                | spacer for suction cup holder - 50 mm or 75 mm more distance                                              |                            |
| Item No.: 7003-ASH5075                                       |                | spacer for suction cup holder - 50 mm o                                                                   | r 75 mm more distance      |





 7025-MD4E\_GB\_.doc - 25.09.2016

 Address:
 Haendelweg 5
 23556 Luebeck

Subject to modifications Germany Telephone: Telefax:

+49 451 47 00 8-0 +49 451 47 00 8-37 E-mail: Web:

2/6 info@pannkoke.de www.pannkoke.com



# Manipulation Device 7025-MD4/E with suction cups 388 and 2 extensions

3/6





# Manipulation Device 7025-MD4/E in a custom version



# Manipulation Device 7025-MD4/E in a custom version





Web: