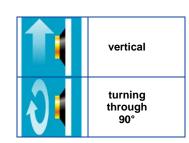

### Description

- 1 circuit vacuum system
- the vacuum circuit has a vacuum tank with non-return valve, vacuum • switch and control vacuum meter
- completely closed vacuum circuit prevents loss of vacuum at compressed air failure
- power failure monitoring system
- acoustic signal ٠
- reports insufficient vacuum/drop in air pressure
- all suction cups lockable individually ٠
- extendable at maximum by 4 extensions
- stepless turning through 90° with pneumatic cylinder
- height-adjustable operating handle •
- holder for crane switch .

### Operation

RELEASE

TURNING

Suspension:

Colour:

Load capacity :

•

•