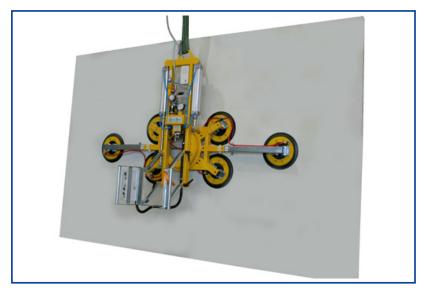

## **Manipulation Device** 7025-MD4/E

1-circuit vacuum lifting device according to EN 13155







### Description

- 1 circuit vacuum system
- the vacuum circuit has a vacuum tank with non-return valve, vacuum • switch and control vacuum meter
- completely closed vacuum circuit prevents loss of vacuum at compressed air failure
- power failure monitoring system
- acoustic signal ٠
- reports insufficient vacuum/drop in air pressure
- all suction cups lockable individually ٠
- extendable at maximum by 4 extensions
- stepless turning through 90° with pneumatic cylinder
- height-adjustable operating handle •
- holder for crane switch .

### Vacuum generation

- via built-in suction jet (Venturi) ٠ for operation at least 6 bars compressed air are necessary
- optional air pressure switching
- optional quick-release function •

### Operation

RELEASE

TURNING

Suspension:

Colour:

Load