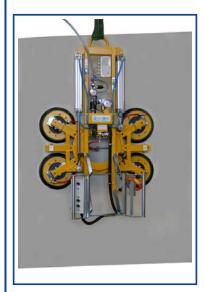

## **Manipulation Device** 7025-MD4/E

1-circuit vacuum lifting device according to EN 13155

### Description

- 1 circuit vacuum system
- the vacuum circuit has a vacuum tank with non-return valve, vacuum • switch and control vacuum meter
- completely closed vacuum circuit prevents loss of vacuum at compressed air failure
- power failure monitoring system
- acoustic signal ٠
- reports insufficient vacuum/drop in air pressure
- all suction cups lockable individually ٠
- extendable at maximum by 4 extensions
- stepless turning through 90° with pneumatic cylinder
- height-adjustable operating handle •
- holder for crane switch .