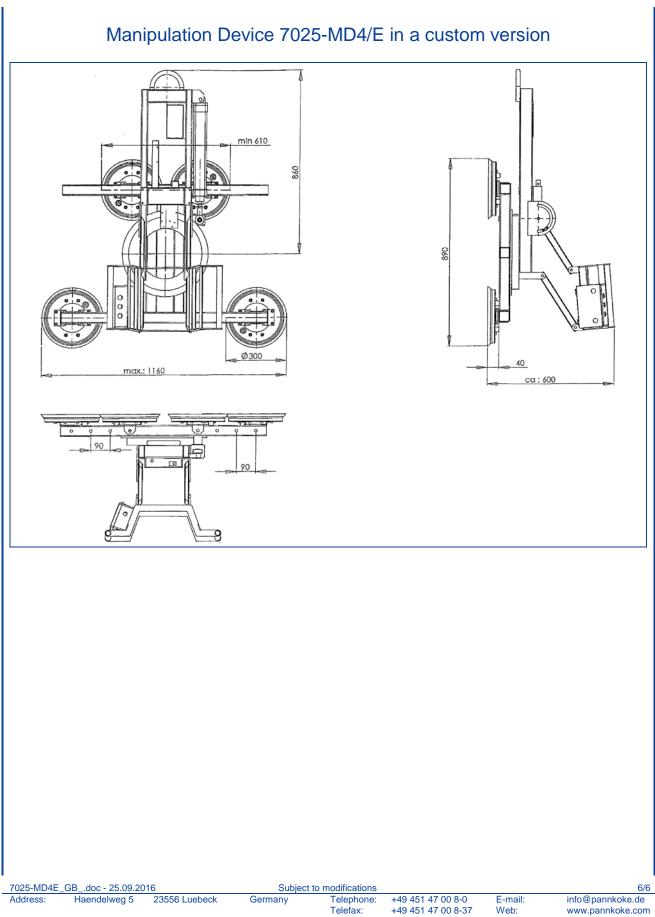

|                | spacer for suction cup holder - 50 mm or 75 mm more distance                                              |                            |
| Item No.: 7003-ASH5075                                       |                | spacer for suction cup holder - 50 mm o                                                                   | r 75 mm more distance      |





 7025-MD4E\_GB\_.doc - 25.09.2016

 Address:
 Haendelweg 5
 23556 Luebeck

Subject to modifications Germany Telephone: Telefax:

+49 451 47 00 8-0 +49 451 47 00 8-37 E-mail: Web:

2/6 info@pannkoke.de www.pannkoke.com



# Manipulation Device 7025-MD4/E with suction cups 388 and 2 extensions

3/6





# Manipulation Device 7025-MD4/E in a custom version



# Manipulation Device 7025-MD4/E in a custom version





Web: