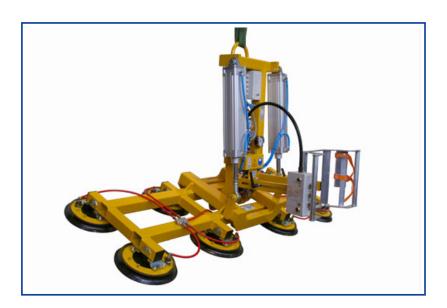

# Manipulation Device 7025-C-1000/E

1-circuit vacuum lifting device according to EN 13155

### Description

- 1 circuit vacuum system
- the vacuum circuit has a vacuum tank with non-return valve, vacuum switch and control vacuum meter
- completely closed vacuum circuit prevents loss of vacuum at compressed air failure
- power failure monitoring system
- acoustic signal
  - reports insufficient vacuum/drop in air pressure
- all suction cups lockable individually
- stepless tilting through 90° with pneumatic cylinder
- length adjustable operating handle
- holder for crane switch

### Vacuum generation

- via built-in suction jet (Venturi) for operation at least 6 bars compressed air are necessary
- optional air pressure switching
- optional quick-release function

### Operation

ON/OFF directly at the device
 SUCTION via a touch valve
 RELEASE via two touch valves
 TILTING via two touch valves

**Suspension:** crane eye at the carrying frame

Load capacity: up to 1000 kg
Colour: up to 1000 kg
yellow / partly zinked