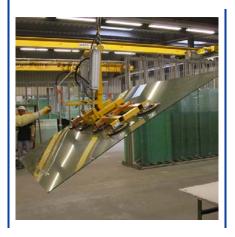

## Manipulation Device 7025-C-1000/E with 8 suction cups 388

Do you want to learn more?

Use the QR code to see more operation photos and learn about the device.

Or click on the picture.

Vacuum lifter 7025-C-1000 in use at the glass processing.