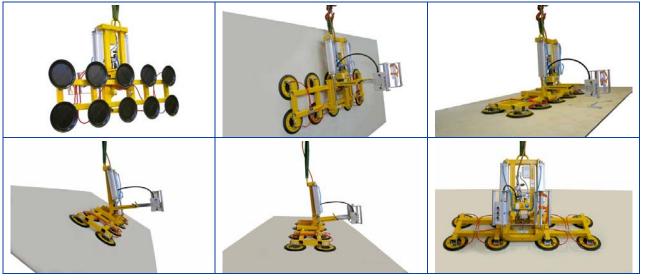

## Manipulation Device 7025-C-1000/E with 8 suction cups 388

Do you want to learn more?

Use the QR code to see more operation photos and learn about the device.

Or click on the picture.

Vacuum lifter 7025-C-1000 in use at the glass processing.