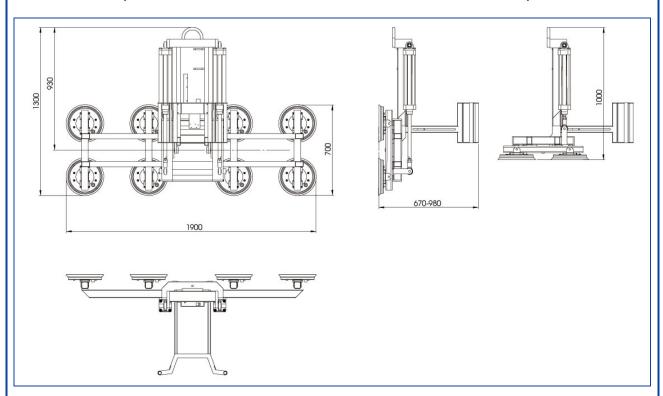

| material properties        |                | gas-tight                                                                                                 |                      |                            |  |
|----------------------------|----------------|-----------------------------------------------------------------------------------------------------------|----------------------|----------------------------|--|
| surface                    |                | smooth                                                                                                    |                      |                            |  |
|                            |                |                                                                                                           |                      |                            |  |
| e. g.                      |                | glass panes, sealed units, window and curtain walling elements, plastic and ceramic plates, coated boards |                      |                            |  |
| suction cup type           |                | 488-K                                                                                                     | 38                   | 388                        |  |
| diameter in act            | ion approx. mm | 350                                                                                                       | 30                   | 00                         |  |
| quality of suction         | cups           | rubber red                                                                                                | black rubber         | black rubber               |  |
|                            |                | abrasion possible                                                                                         | abrasion possible    | abrasion possible          |  |
|                            |                | up to 80° C heat resistant                                                                                | up to 80° C heat res | up to 80° C heat resistant |  |
|                            |                | from 3 mm glass thickness                                                                                 | from 4 mm glass thi  | ckness                     |  |
| number of suction cups     |                | 8                                                                                                         | 18                   |                            |  |
| safe working load          |                |                                                                                                           |                      |                            |  |
| on smooth and clea         | ın             |                                                                                                           |                      |                            |  |
| at 60 % vacuum             |                |                                                                                                           |                      |                            |  |
| in-company                 | kg             | 900                                                                                                       | 700                  | 1000                       |  |
| dead weight                | approx. kg     |                                                                                                           |                      |                            |  |
| air pressure connection    |                | 9 mm                                                                                                      |                      |                            |  |
| Item No.: 7025-C-1000-07/E |                | 8-4                                                                                                       | 8-3                  | 12-3                       |  |
|                            |                |                                                                                                           |                      |                            |  |
| Accessories on re          | quest          |                                                                                                           |                      |                            |  |
| Item No.: OPT-DLSpar       |                | air pressure saving switching – saves approx. 50% of the air pressure consumption                         |                      |                            |  |
| Item No.: OPT-SLF          |                | quick-release function – with full pressure supply                                                        |                      |                            |  |
| Item No.: OPT-388TR        |                | device equipped with : mark-free suction cups for coated glass                                            |                      |                            |  |
| Item No.: OPT-388K         |                | device equipped with : softer suction                                                                     |                      |                            |  |