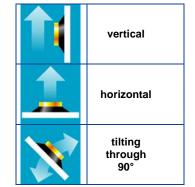

### Description

- 1 circuit vacuum system
- the vacuum circuit has a vacuum tank with non-return valve, vacuum switch and control vacuum meter
- completely closed vacuum circuit prevents loss of vacuum at compressed air failure
- power failure monitoring system
- acoustic signal
  - reports insufficient vacuum/drop in air pressure
- all suction cups lockable individually
- stepless tilting through 90° with pneumatic cylinder
- length adjustable operating handle
- holder for crane switch