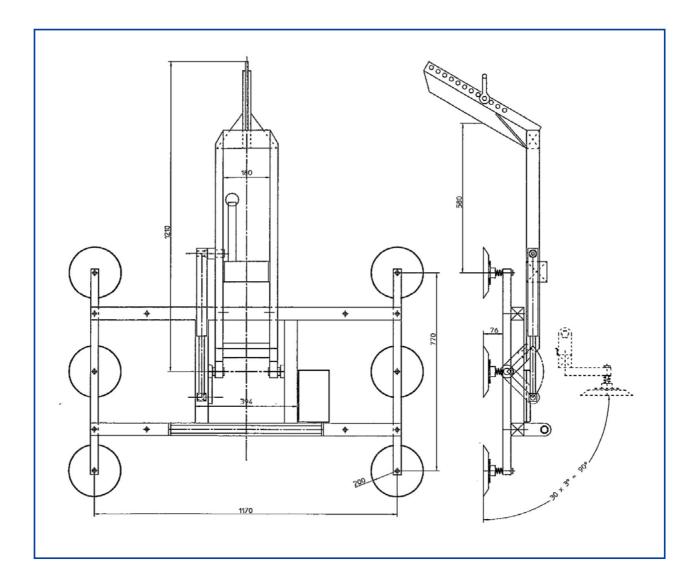

### Suspension:

subject to changes

Safe Working Load: Colour: adjustable crane eye at adjustable suspension bar 240 kg yellow

| suitable for lifting            |            |                             |
|---------------------------------|------------|-----------------------------|
| material properties             |            | gas-tight                   |
| surface                         |            | smooth, slightly structural |
| e. g.                           |            | bus or truck wind screens   |
| suction cup type                |            | 540                         |
| diameter in action approx. mm 2 |            | 200                         |
| quality of suction cups         |            | black rubber                |
|                                 |            | abrasion possible           |
|                                 |            | up to 100° C heat resistant |
| number of suction cups          |            | 6                           |
| safe working load               |            |                             |
| on smooth and clean surface     |            |                             |
| at 60 % vacuum                  | kg         | 240                         |
| frame size approx. mm           |            | 1030 x 970                  |
| dead weight                     | approx. kg | 50                          |
| output                          |            |                             |
| air pressure connection         |            |                             |
| quick release coupling          |            | 9 mm                        |
| Item No.: 7005-SO96/E           |            | 6-0920                      |
|                                 |            | -                           |