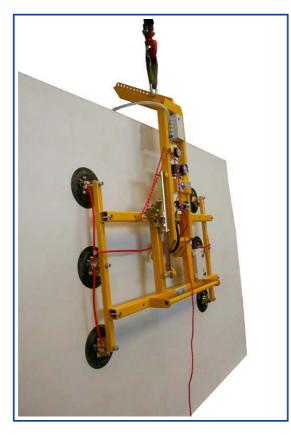

#### Description

- 1-circuit vacuum system
- completely closed vacuum circuit prevents loss of vacuum at compressed air failure
- vacuum tank with nonreturn valve
- power failure monitoring system
- control vacuum meter on the device
- multiple row arrangement of suction cups
- suction cups fixed with movable suspension directly on the frame
- fixed suction cup spacing
- Angle of inclination adjustable through rack and pinion cylinder
- modular device construction

### Suspension:

subject to changes

Safe Working Load: Colour: adjustable crane eye at adjustable suspension bar 240 kg yellow

| suitable for lifting            |            |                             |
|---------------------------------|------------|-----------------------------|
| material properties             |            | gas-tight                   |
| surface                         |            | smooth, slightly structural |
| e. g.                           |            | bus or truck wind screens   |
| suction cup type                |            | 540                         |
| diameter in action approx. mm 2 |            | 200                         |
| quality of suction cups         |            | black rubber                |
|                                 |            | abrasion possible           |
|                                 |            | up to 100° C heat resistant |
| number of suction cups          |            | 6                           |
| safe working load               |            |                             |
| on smooth and clean surface     |            |                             |
| at 60 % vacuum                  | kg         | 240                         |
| frame size approx. mm           |            | 1030 x 970                  |
| dead weight                     | approx. kg | 50                          |
| output                          |            |                             |
| air pressure connection         |            |                             |
| quick release coupling          |            | 9 mm                        |
| Item No.: 7005-SO96/E           |            | 6-0920                      |
|                                 |            | -                           |