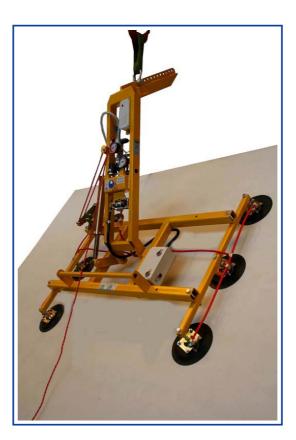

#### Description

- 1-circuit vacuum system
- completely closed vacuum circuit prevents loss of vacuum at compressed air failure
- vacuum tank with nonreturn valve
- power failure monitoring system
- control vacuum meter on the device
- multiple row arrangement of suction cups
- suction cups fixed with movable suspension directly on the frame
- fixed suction cup spacing
- Angle of inclination adjustable through rack and pinion cylinder
- modular device construction

### Suspension:

subject to changes

Safe Working Load: Colour: adjustable crane eye at adjustable suspension bar 240 kg yellow

| suitable for lifting            |            |                             |
|---------------------------------|------------|-----------------------------|
| material properties             |            | gas-tight                   |
| surface                         |            | smooth, slightly structural |
| e. g.                           |            | bus or truck wind screens   |
| suction cup type                |            | 540                         |
| diameter in action approx. mm 2 |            | 200                         |
| quality of suction cups         |            | black rubber                |
|                                 |            | abrasion possible           |
|                                 |            | up to 100° C heat resistant |
| number of suction cups          |            | 6                           |
| safe working load               |            |                             |
| on smooth and clean surface     |            |                             |
| at 60 % vacuum                  | kg         | 240                         |
| frame size approx. mm           |            | 1030 x 970                  |
| dead weight                     | approx. kg | 50                          |
| output                          |            |                             |
| air pressure connection         |            |                             |
| quick release coupling          |            | 9 mm                        |
| Item No.: 7005-SO96/E           |            | 6-0920                      |
|                                 |            | -                           |