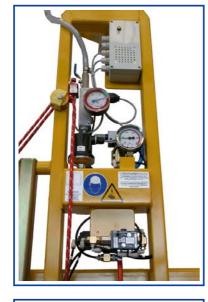

#### Description

- 1-circuit vacuum system
- completely closed vacuum circuit prevents loss of vacuum at compressed air failure
- vacuum tank with nonreturn valve
- power failure monitoring system
- control vacuum meter on the device
- multiple row arrangement of suction cups
- suction cups fixed with movable suspension directly on the frame
- fixed suction cup spacing
- Angle of inclination adjustable through rack and pinion cylinder
- modular device construction

#### Vacuum Generation

 via built-in suction jet (Venturi) for operation at least 6 bars compressed air are necessary

#### **Control Means**

- air pressure ON/OFF directly at the device
- SUCTION via a touch valve
  RELEASE via two touch valves
- RELEASE

### Suspension:

subject to changes

Safe Working Load: Colour: adjustable crane eye at adjustable suspension bar 240 kg yellow

| suitable for lifting            |            |                             |
|---------------------------------|------------|-----------------------------|
| material properties             |            | gas-tight                   |
| surface                         |            | smooth, slightly structural |
| e. g.                           |            | bus or truck wind screens   |
| suction cup type                |            | 540                         |
| diameter in action approx. mm 2 |            | 200                         |
| quality of suction cups         |            | black rubber                |
|                                 |            | abrasion possible           |
|                                 |            | up to 100° C heat resistant |
| number of suction cups          |            | 6                           |
| safe working load               |            |                             |
| on smooth and clean surface     |            |                             |
| at 60 % vacuum                  | kg         | 240                         |
| frame size approx. mm           |            | 1030 x 970                  |
| dead weight                     | approx. kg | 50                          |
| output                          |            |                             |
| air pressure connection         |            |                             |
| quick release coupling          |            | 9 mm                        |
| Item No.: 7005-SO96/E           |            | 6-0920                      |
|                                 |            | -                           |