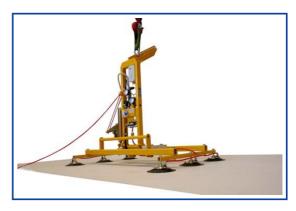

#### Description

- 1-circuit vacuum system
- completely closed vacuum circuit prevents loss of vacuum at compressed air failure
- vacuum tank with nonreturn valve
- power failure monitoring system
- control vacuum meter on the device
- multiple row arrangement of suction cups
- suction cups fixed with movable suspension directly on the frame
- fixed suction cup spacing
- Angle of inclination adjustable through rack and pinion cylinder
- modular device construction

### Suspension:

subject to changes

Safe Working Load: Colour: adjustable crane eye at adjustable suspension bar 240 kg yellow

| suitable for lifting            |            |                             |
|---------------------------------|------------|-----------------------------|
| material properties             |            | gas-tight                   |
| surface                         |            | smooth, slightly structural |
| e. g.                           |            | bus or truck wind screens   |
| suction cup type                |            | 540                         |
| diameter in action approx. mm 2 |            | 200                         |
| quality of suction cups         |            | black rubber                |
|                                 |            | abrasion possible           |
|                                 |            | up to 100° C heat resistant |
| number of suction cups          |            | 6                           |
| safe working load               |            |                             |
| on smooth and clean surface     |            |                             |
| at 60 % vacuum                  | kg         | 240                         |
| frame size approx. mm           |            | 1030 x 970                  |
| dead weight                     | approx. kg | 50                          |
| output                          |            |                             |
| air pressure connection         |            |                             |
| quick release coupling          |            | 9 mm                        |
| Item No.: 7005-SO96/E           |            | 6-0920                      |
|                                 |            | -                           |