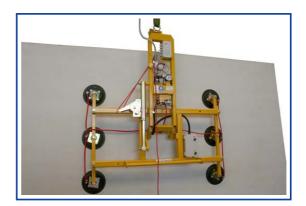

#### Description

- 1-circuit vacuum system
- completely closed vacuum circuit prevents loss of vacuum at compressed air failure
- vacuum tank with nonreturn valve
- power failure monitoring system
- control vacuum meter on the device
- multiple row arrangement of suction cups
- suction cups fixed with movable suspension directly on the frame
- fixed suction cup spacing
- Angle of inclination adjustable through rack and pinion cylinder
- modular device construction

### Suspension:

subject to changes

Safe Working Load: Colour: adjustable crane eye at adjustable suspension bar 240 kg yellow

| suitable for lifting            |            |                             |
|---------------------------------|------------|-----------------------------|
| material properties             |            | gas-tight                   |
| surface                         |            | smooth, slightly structural |
| e. g.                           |            | bus or truck wind screens   |
| suction cup type                |            | 540                         |
| diameter in action approx. mm 2 |            | 200                         |
| quality of suction cups         |            | black rubber                |
|                                 |            | abrasion possible           |
|                                 |            | up to 100° C heat resistant |
| number of suction cups          |            | 6                           |
| safe working load               |            |                             |
| on smooth and clean surface     |            |                             |
| at 60 % vacuum                  | kg         | 240                         |
| frame size approx. mm           |            | 1030 x 970                  |
| dead weight                     | approx. kg | 50                          |
| output                          |            |                             |
| air pressure connection         |            |                             |
| quick release coupling          |            | 9 mm                        |
| Item No.: 7005-SO96/E           |            | 6-0920                      |
|                                 |            | -                           |