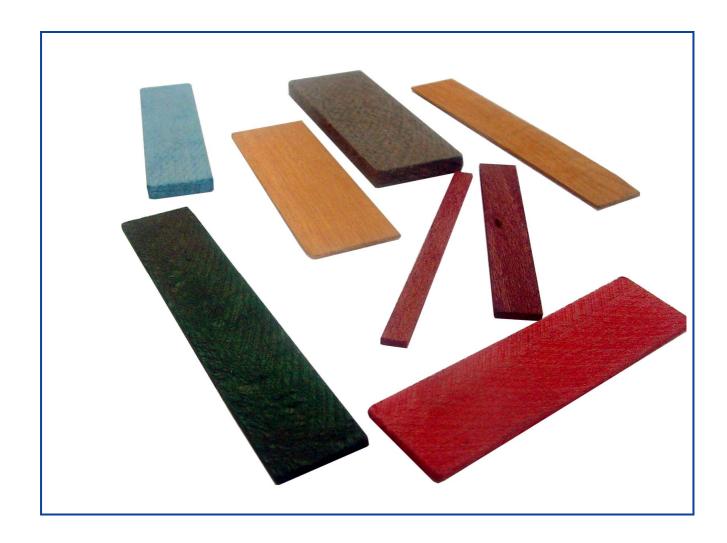

#### Supporting blocks and spacers

- > of knotless hardwood
- > 80 or 100 mm long
- with coloured impregnation with high-grade wood preservative fungicide
- almost odourless