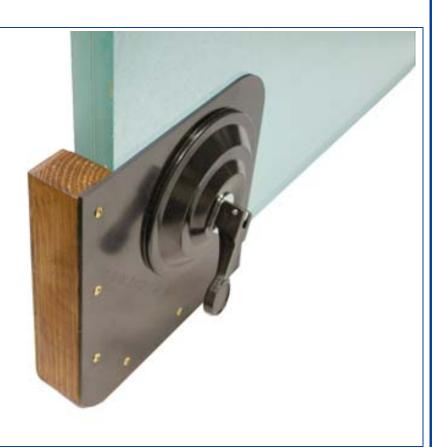

# **Corner Shoe** 373-xx

The perfect corner and edge protector for glass panes, insulated glass panes and other fragile materials

# **Description:**

- stable wooden frame
- Suction cup for holding protection against the
- available for various thicknesses of material
- Special dimensions on request