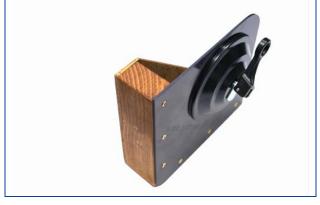

# **Corner Shoe** 373-xx

The perfect corner and edge protector for glass panes, insulated glass panes and other fragile materials

# **Description:**

- stable wooden frame
- Suction cup for holding protection against the
- available for various thicknesses of material
- Special dimensions on request