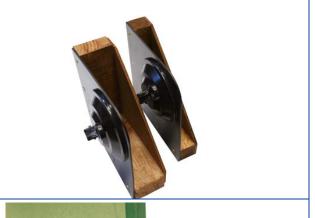

# **Corner Shoe** 373-xx

The perfect corner and edge protector for glass panes, insulated glass panes and other fragile materials

# **Description:**

- stable wooden frame
- Suction cup for holding protection against the
- available for various thicknesses of material
- Special dimensions on request