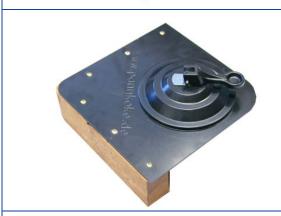

# **Corner Shoe** 373-xx

The perfect corner and edge protector for glass panes, insulated glass panes and other fragile materials

# **Description:**

- stable wooden frame
- Suction cup for holding protection against the
- available for various thicknesses of material
- Special dimensions on request