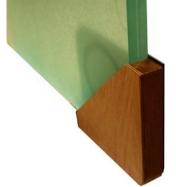

# **Corner Shoe** 373-xx

The perfect corner and edge protector for glass panes, insulated glass panes and other fragile materials

# **Description:**

- stable wooden frame
- Suction cup for holding protection against the
- available for various thicknesses of material
- Special dimensions on request