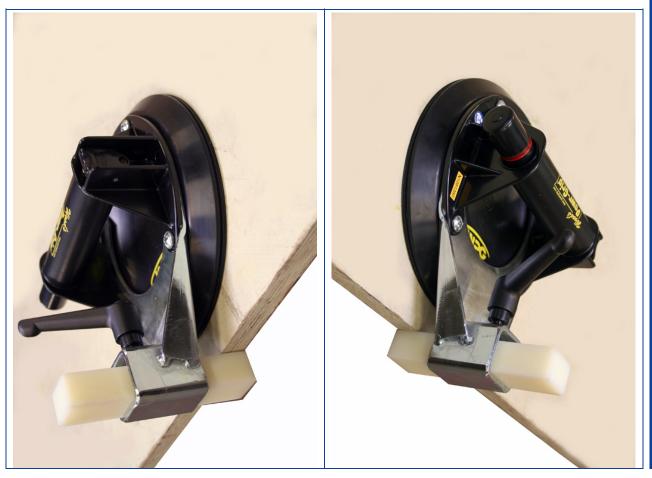

## Support suction cup 284-USt

The support suction cup assists you in the production of triple insulation glass panes

## **Description:**

support for insulation glass panes and similar tasks

- safety suction cup with manually operated vacuum . pump
- diameter 200 mm
- for materials with flat and gas-tight surfaces such as glass, plastic, coated wood, marble, etc.
- maximum load bearing capacity for support: • 100 kg
- easy depth adjustment: 10 65 mm
- contact width of support: approx. 30 mm
- plastic support surface .